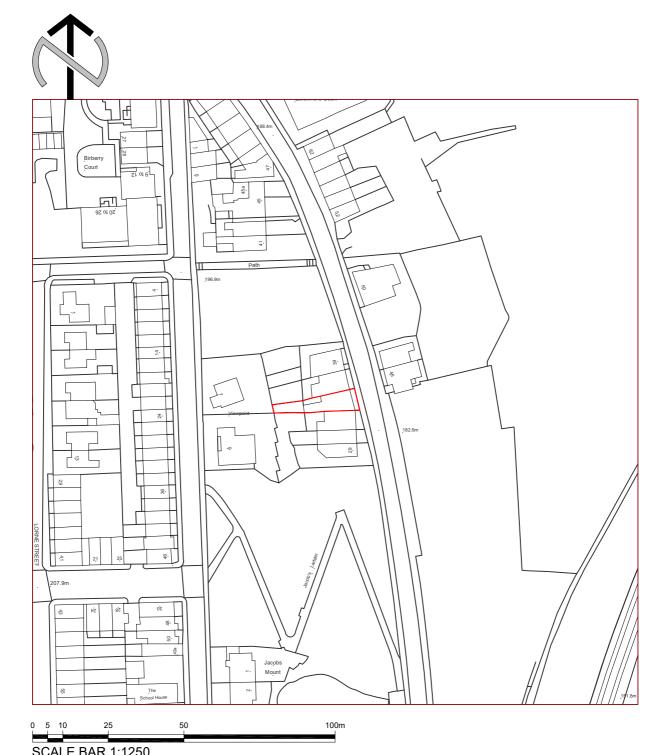

| SCALE | DAK | 1.1250 |  |
|-------|-----|--------|--|
|       |     |        |  |
|       |     |        |  |

| REVISION / DESCRIPTION                                                                                                                                                                                                          | DRAWN<br>-                                         | CHECKED -     | DATE - | PROJECT TITLE 35 STAMFORD ROAD, ASHTON SINGLE DWELLING CONVERSION TO HMO |            |
|---------------------------------------------------------------------------------------------------------------------------------------------------------------------------------------------------------------------------------|----------------------------------------------------|---------------|--------|--------------------------------------------------------------------------|------------|
|                                                                                                                                                                                                                                 |                                                    |               |        | PROJECT NAMBER 20170917                                                  |            |
|                                                                                                                                                                                                                                 |                                                    |               |        | DRAWING TITLE LOCATION PLAN                                              | 1:1250 @A4 |
| - GRANT ERSKINE ARCHITECTS SHALL HAVE<br>RESPONSIBILITY FOR ANY USE MADE OF TH<br>DOCUMENT OTHER THAIN FOR THAT WHICH<br>WAS PREPARED AND ISSUED.<br>- ALL DIMENSIONS SHOULD BE CHECKED ON<br>- DO NOT SCALE FROM THIS DRAWING. | HICH IT                                            |               |        | DATE 09/10/2017                                                          |            |
| - ANY DRAWING ERRO<br>SHOULD BE BROUGHT<br>GRANT ERSKINE ARCH<br>ADDRESS SHOWN BEL                                                                                                                                              | RS OR DIVERGEN<br>TO THE ATTENTI<br>HITECTS AT THE | ICES<br>ON OF |        | DRAWING No. (90)A001                                                     | REVISION _ |